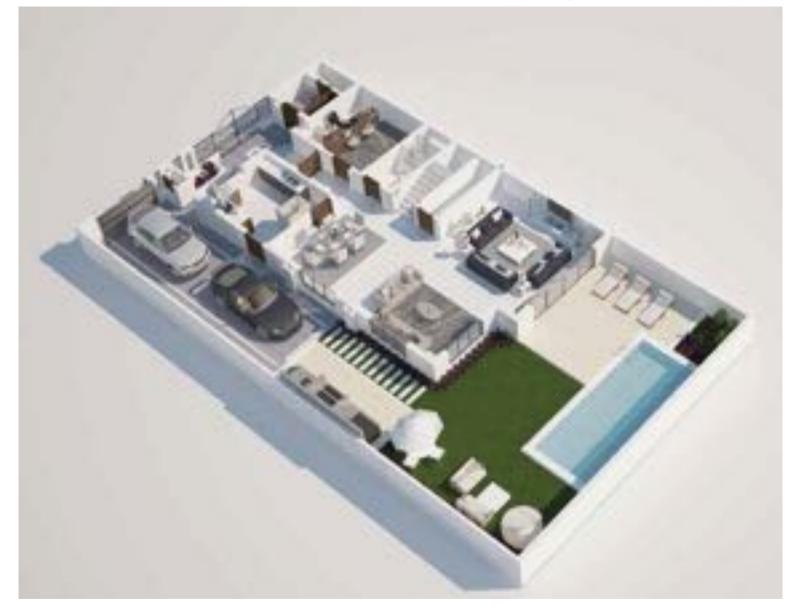

Villas Type - The Charleston 5 Bedroom + Maid's Room, BUA 342 SQM,

تصمیم شارلستون ٤ غرف نوم + غرفة خادمة . مساحة مبنية على ٣٤٢ متر مربع

GROUND FLOOR الطابق الأرضي

ROOF FLOOR السطح