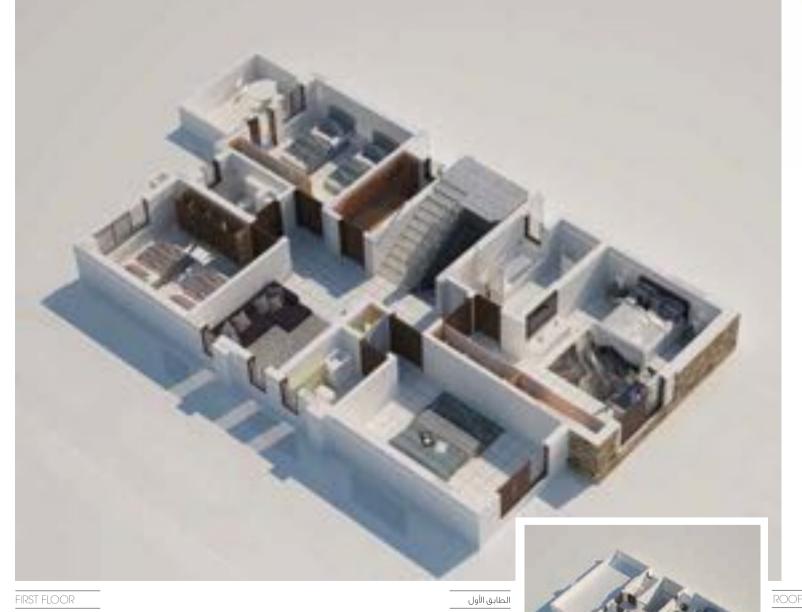

Villas Type - The Charleston 5 Bedroom + Maid's Room, BUA 342 SQM,

تصمیم شارلستون ٤ غرف نوم + غرفة خادمة . مساحة مبنية على ٣٤٢ متر مربع

GROUND FLOOR الطابق الأرضي

ROOF FLOOR السطح